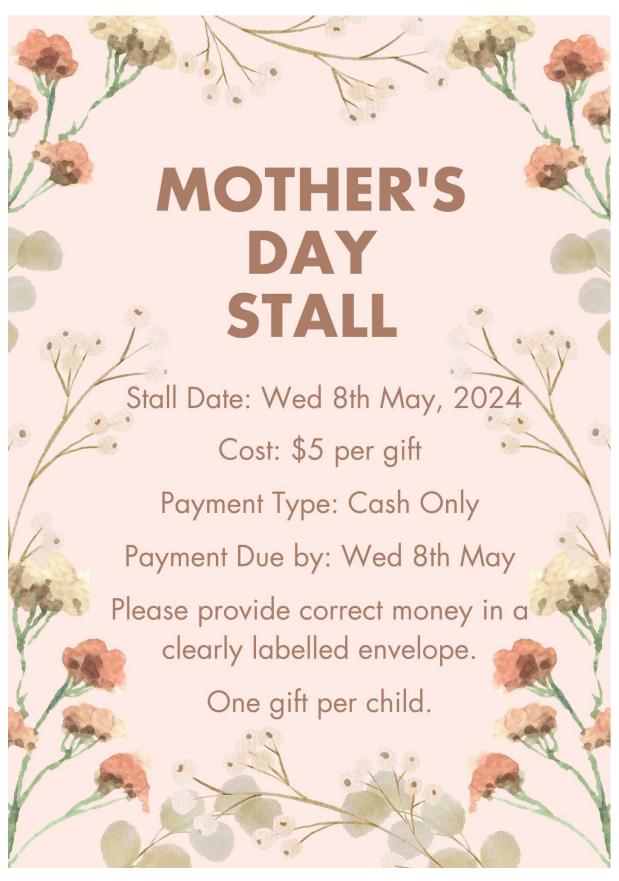

Wednesday May 8<sup>th</sup> – Mothers' Day Stall

Friday May 10<sup>th</sup> – Mothers and Special Others Picnic

Dear Families,

Welcome back to Term 2. I hope you enjoyed the two week break.

I would like to introduce our new staff for Term 2: